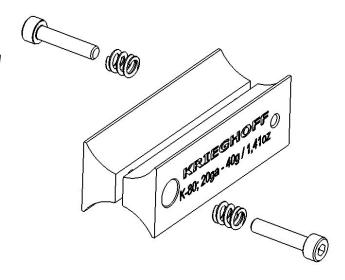

#### Preassembled barrel weight, consisting of:

- 2 pcs. single barrel weight
- 2 pcs. blued (black coloured) tightening screws (for free floated barrels)
- 2 pcs. coil springs
- 2 pcs. nickle plated (silver cloured) tightening screws (for soldered barrels)

### Installation procedure

- Make sure that you have the correct barrel weight for your individual barrel set. (You can see the caliber marked on the preassembled barrel weight).
- First, the preassembled barrel weight need to be taken apart.
  Therefor, turn both tightening screws out completely and also remove the 2 coil springs.

- Make sure that the contact surfaces (on the barrel weight so as on the barrel) are clean and oilfree. If necessary, these surfaces need to be cleaned by using a suitable solvent. Regular paint thinner can be used for that.
- Opposite to each other, place both halfs of the barrel weight to the desired position (somewhere under the wood forend) onto the barrel. Put the coil springs onto the tightening screws as shown in the assembling sketch below and tighten both screws. Make sure to use the right screw pair for your individual barrel set!

#### shop.krieghoff.de

Explosion drawing of barrel weight: